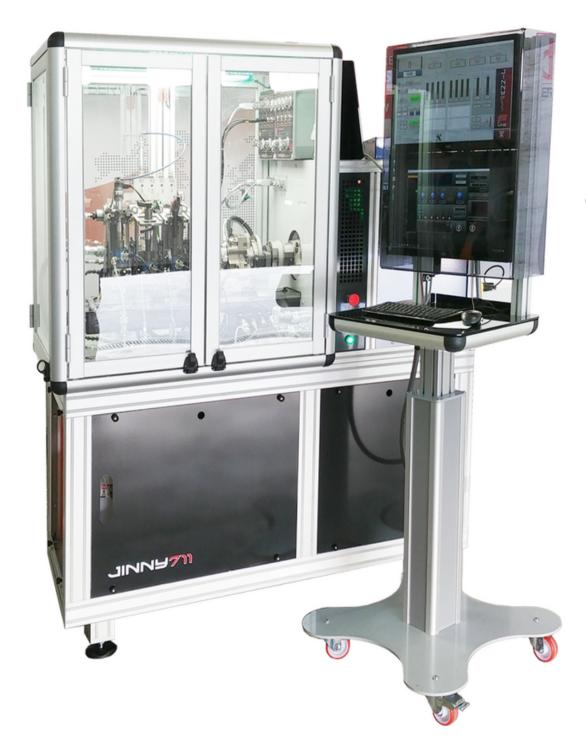

**2017 GEA** 

Electronic Common-Rail Pump Tester

**2019 EDX711 JINNY** 

**Customized Test Bench** 