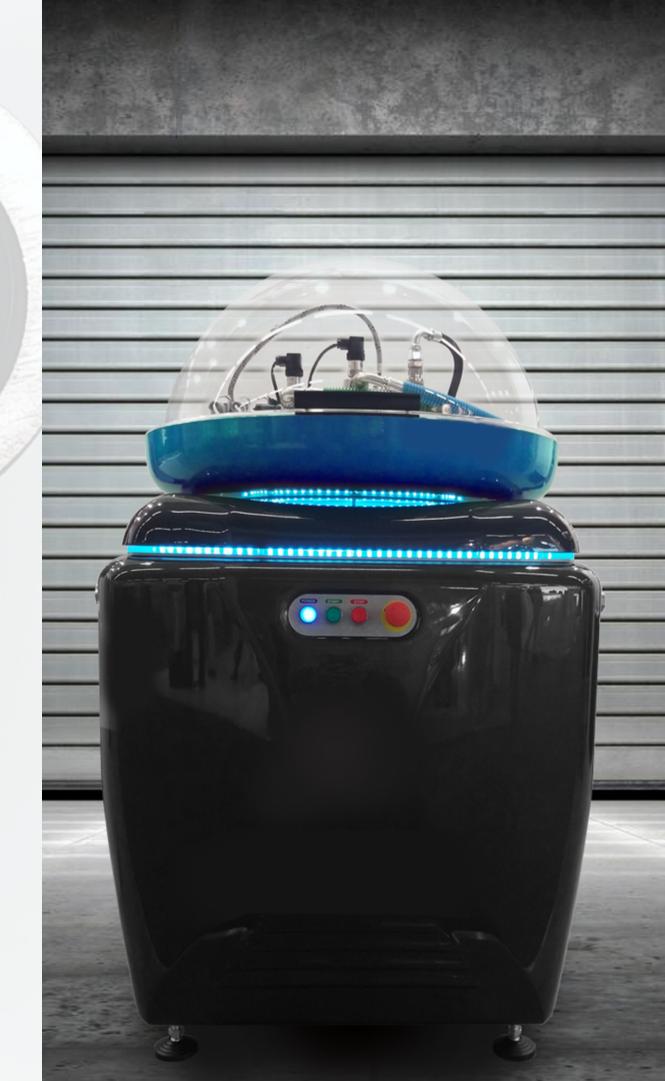

#### **2008 EDX611**

Universal Diesel Test Bench with graduated tubes

**2009** The current HEADQUARTER

Località Mandella, Peschiera del Garda (VR)

#### **2010 DITEX SERVICE**

Workshops network made up of customers equipped with diagnostic and repair tools developed by Ditex

**2012 EDX611D** 

Universal Digital Diesel Test Bench

**2016 40th ANNIVERSARY** 

**2017 GEA** 

Electronic Common-Rail Pump Tester

**2019 EDX711 JINNY** 

**Customized Test Bench** 

# **EQUIPMENT AND SPAREPARTS**

Our test equipment solutions serve all different brands and offer a reliable diagnosis and repair concept.

The user friendly approach based on a very high level of engineering makes Ditex product appreciated worldwide.